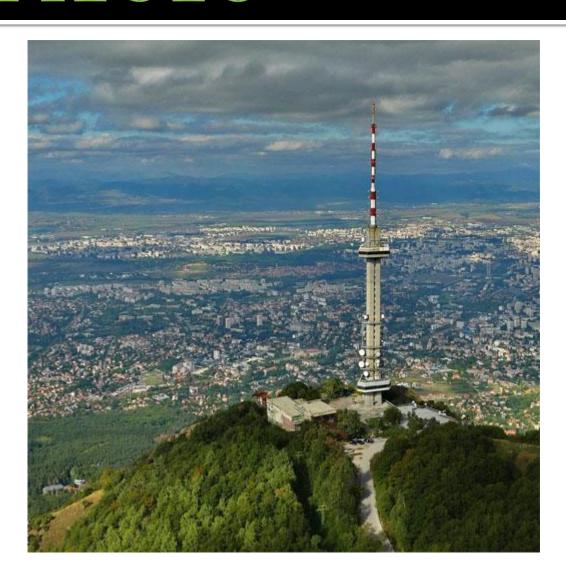

## "THE TV TOWER KOPITOTO"

❖The "TV Tower Kopitoto" is situated at about 1345 meters and unveils breathtaking view of our capital.