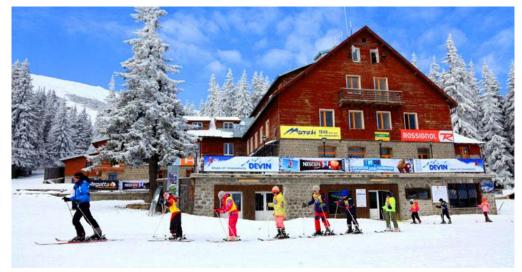

### "SKI AND SNOWBOARD CENTER ALEKO"

In the winter time there is the opportunity to for kids to practice Skiing under the supervision of qualified