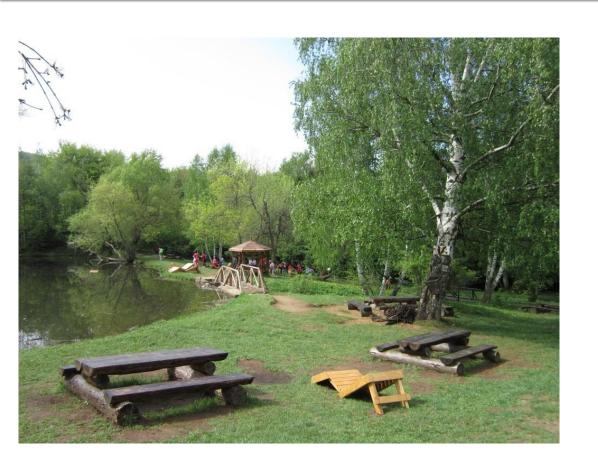

# "THE DENDRARIUM."

♦ It's a beautiful area. There are lakes and gardens with variety of rare plants. The green areas of the nark