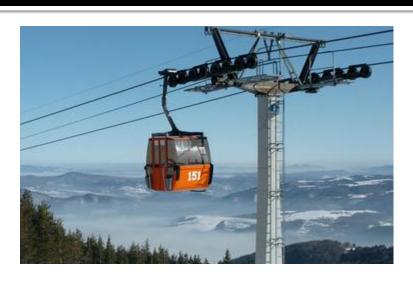

## "THE TV TOWER KOPITOTO"

❖The "TV Tower Kopitoto" is situated at about 1345 meters and unveils breathtaking view of our capital.