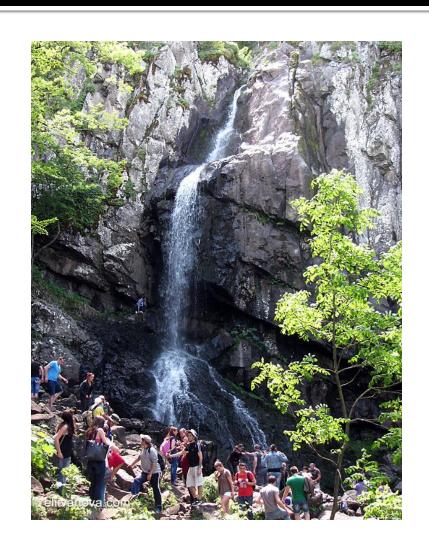

## PLACES TO VISIT: "THE BOYANA WATERFALL".

The Boyana waterfall is big and picturesque. The water falls from 40 meters and sometimes it can be seen